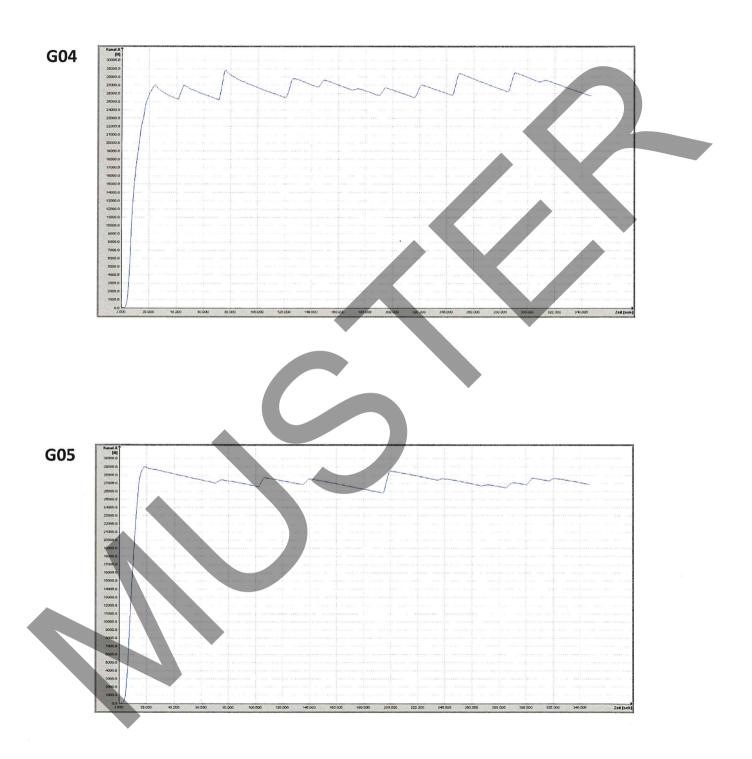

D "'C

| Dokumentation |       |           |         |  |  |  |  |  |  |
|---------------|-------|-----------|---------|--|--|--|--|--|--|
| Prüfobjekt    | Bild* | Tabelle** | Grafik* |  |  |  |  |  |  |
| BLS-Längs-560 | B01   | T01       | G01     |  |  |  |  |  |  |
| BLS-Längs-560 | B02   | T02       | G02     |  |  |  |  |  |  |
| BLS-Längs-560 | B03   | T03       | G03     |  |  |  |  |  |  |
| BLS-Längs-560 | B04   | T04       | G04     |  |  |  |  |  |  |
| BLS-Längs-560 | B05   | T05       | G05     |  |  |  |  |  |  |
|               |       |           |         |  |  |  |  |  |  |
|               |       |           |         |  |  |  |  |  |  |
|               |       |           |         |  |  |  |  |  |  |
|               |       |           |         |  |  |  |  |  |  |
|               |       |           |         |  |  |  |  |  |  |
|               |       |           |         |  |  |  |  |  |  |

\* Dokumentation im Anhang und als JPG-Datei

\*\* Dokumentation als Excel-CSV-Datei

Hofmeister & Meincke GmbH – Carsten-Dressler-Str. 6 – D-28279 Bremen

Die bei der angelegten Prüfkraft von 2500 daN entstandene Verformung ist entsprechend DIN EN 12640 tolerierbar.

Datum: 10.05/20 Prüfer: Rolf Gutwein

Hofmeister & Meincke GmbH – Carsten-Dressler-Str. 6 – D-28279 Bremen