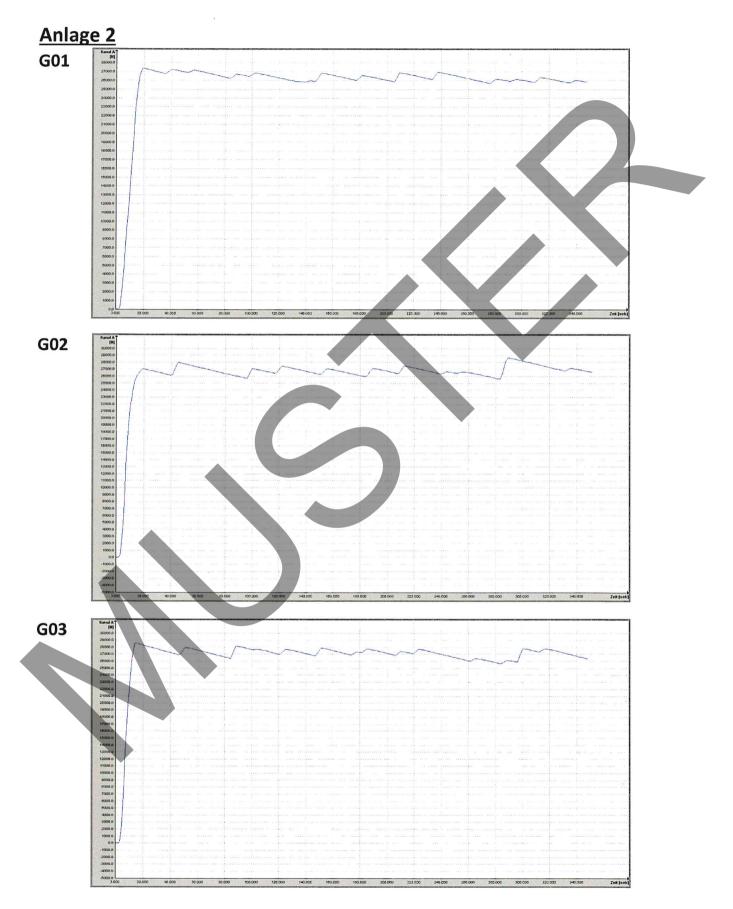

D "'C

| Dokumentation |       |           |         |  |  |  |  |  |  |
|---------------|-------|-----------|---------|--|--|--|--|--|--|
| Prüfobjekt    | Bild* | Tabelle** | Grafik* |  |  |  |  |  |  |
| BLS-Längs-560 | B01   | T01       | G01     |  |  |  |  |  |  |
| BLS-Längs-560 | B02   | T02       | G02     |  |  |  |  |  |  |
| BLS-Längs-560 | B03   | T03       | G03     |  |  |  |  |  |  |
| BLS-Längs-560 | B04   | T04       | G04     |  |  |  |  |  |  |
| BLS-Längs-560 | B05   | T05       | G05     |  |  |  |  |  |  |
|               |       |           |         |  |  |  |  |  |  |
|               |       |           |         |  |  |  |  |  |  |
|               |       |           |         |  |  |  |  |  |  |
|               |       |           |         |  |  |  |  |  |  |
|               |       |           |         |  |  |  |  |  |  |
|               |       |           |         |  |  |  |  |  |  |

\* Dokumentation im Anhang und als JPG-Datei

\*\* Dokumentation als Excel-CSV-Datei

Hofmeister & Meincke GmbH – Carsten-Dressler-Str. 6 – D-28279 Bremen

Die bei der angelegten Prüfkraft von 2500 daN entstandene Verformung ist entsprechend DIN EN 12640 tolerierbar.

Datum: 10.05/20 Prüfer: Rolf Gutwein

Hofmeister & Meincke GmbH – Carsten-Dressler-Str. 6 – D-28279 Bremen