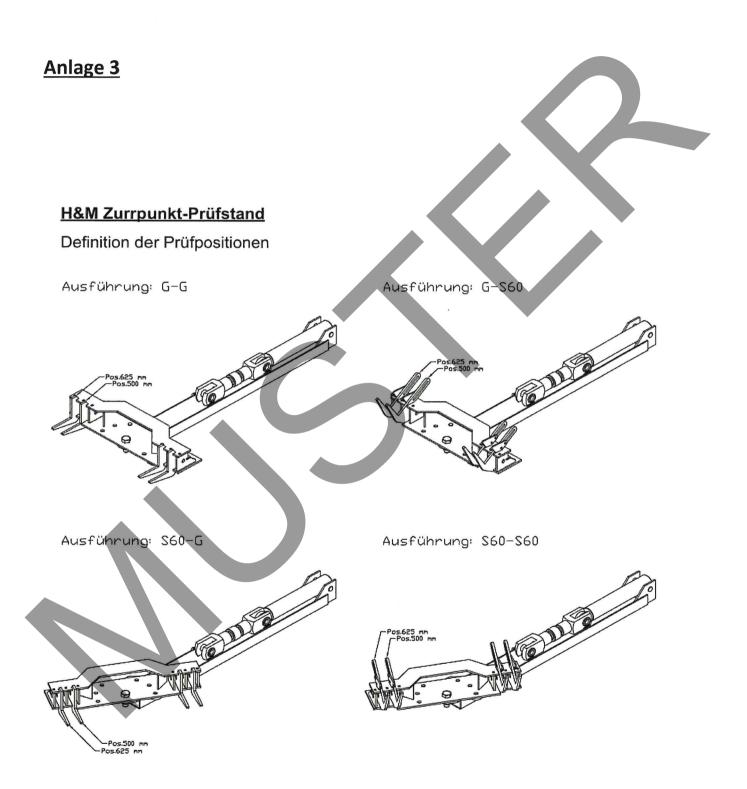

| Prutung       |           |          |          |          |             |  |  |
|---------------|-----------|----------|----------|----------|-------------|--|--|
| Prüfobjekt    | Prüfkraft | Prüfzeit | Position | Ergebnis | Bemerkungen |  |  |
| BLS-Längs-560 | 2500 daN  | 180 sec  | G-G-1    |          |             |  |  |
| BLS-Längs-560 | 2500 daN  | 180 sec  | G-G-2    |          |             |  |  |
| BLS-Längs-560 | 2500 daN  | 180 sec  | S30-G    |          |             |  |  |
| BLS-Längs-560 | 2500 daN  | 180 sec  | S60-G    |          |             |  |  |
| BLS-Längs-560 | 2500 daN  | 180 sec  | G-S60    |          |             |  |  |
|               |           |          |          |          |             |  |  |
|               |           |          |          |          |             |  |  |
|               |           |          |          |          |             |  |  |
|               |           |          |          |          |             |  |  |
|               |           |          |          |          |             |  |  |
|               |           |          |          |          |             |  |  |
|               |           |          |          |          |             |  |  |